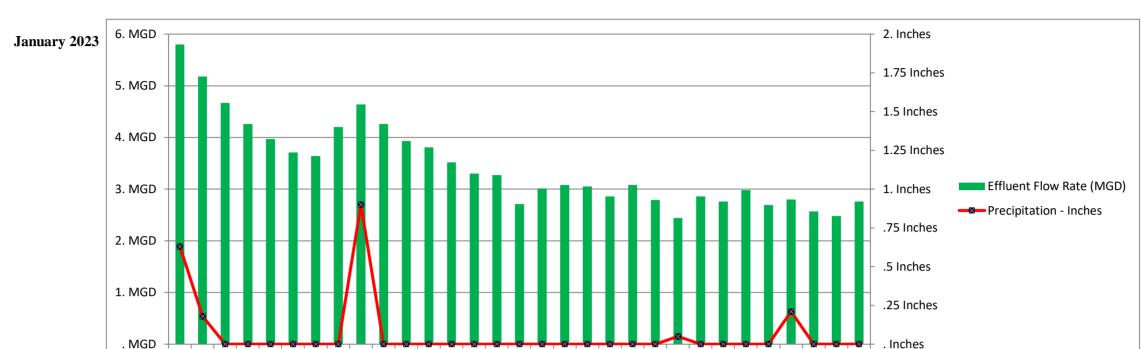

## **Wastewater Utility 2022 Monthly Report**

| Month                            | January | February | March  | April  | May    | June  | July  | August | September | October | November | December | Total   |
|----------------------------------|---------|----------|--------|--------|--------|-------|-------|--------|-----------|---------|----------|----------|---------|
| Total MG Treated Effluent 2023   | 119.40  |          |        |        |        |       |       |        |           |         |          |          | 119.4   |
| Total MG Treated Effluent 2022   | 107.08  | 132.88   | 140.54 | 120.85 | 123.71 | 86.77 | 72.59 | 84.83  | 81.02     | 69.45   | 67.96    | 77.22    | 1164.90 |
| Total Monthly Precipitation 2023 | 3.40    |          |        |        |        |       |       |        |           |         |          |          | 3.40    |
|                                  |         |          |        |        |        |       |       |        |           |         |          | -        |         |
| 2023 Monthly Percent Capacity    | 96%     |          |        |        |        |       |       |        |           |         |          |          | 96%     |
| Actual Design Flow 4.0 MGD       |         |          |        |        |        |       |       |        |           |         |          |          |         |